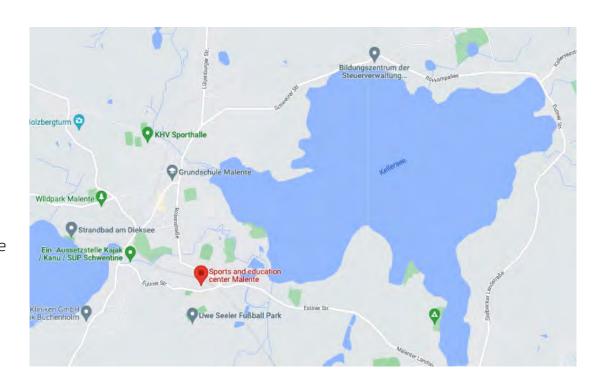

#### Location

Located in Bad Malente, the **Sport & Bildungszentrum Malente** is located between Lake Dieksee and Lake Kellersee, right in the middle of the 'Holsteinische Schweiz'.

# Address Sport & Bildungszentrum Malente

Eutiner Str 45 23714 Bad Malente

Germany

Website: www.sport-bildungszentrum-malente.de