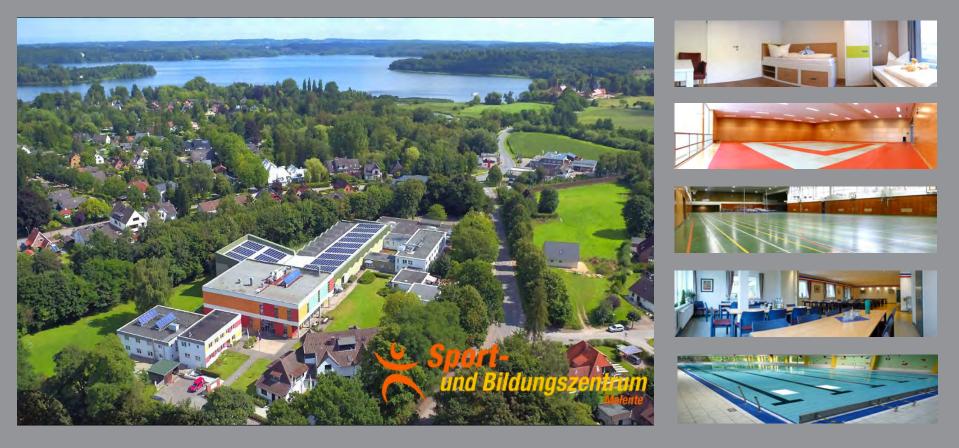

Sporthotel facilities include a swimming pool, Judo hall and a modern gym equipped with today's standard materials.

The Sporthotel offers accommodation to 140 guests, separated into One, Two and Four Bedroom. All equipped with a bathroom, in three different buildings.

#### Location

Located in Bad Malente, the **Sport & Bildungszentrum Malente** is located between Lake Dieksee and Lake Kellersee, right in the middle of the 'Holsteinische Schweiz'.